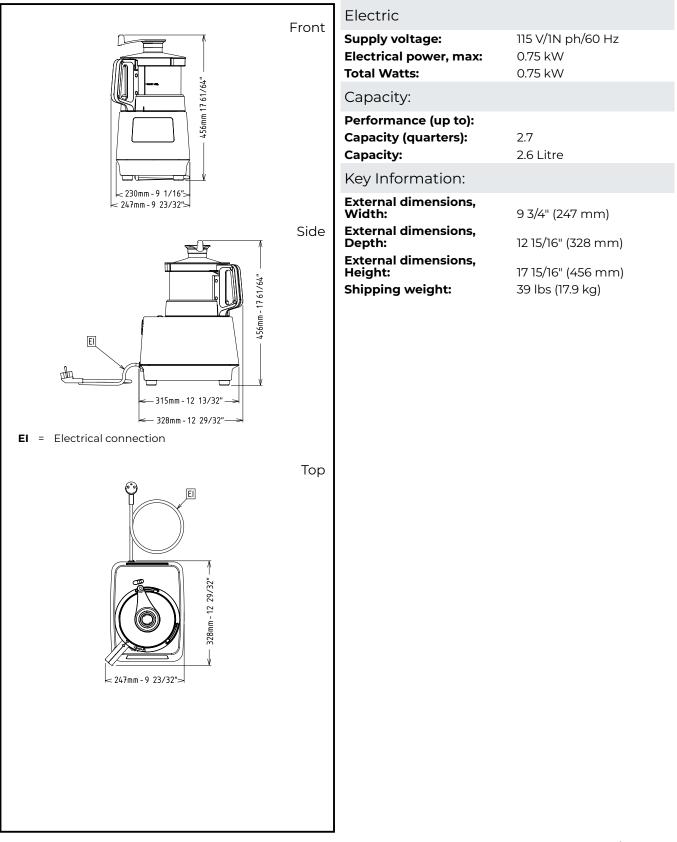

# Food Processor Prep4You cutter mixer 2.6l/2.7qt,1 speed, 750w, nema 5-15p

| 602247 (DK26US)                                                                                                                              | Cutter Mixer 2.6 lt/2.7qt<br>with stainless steel bowl,<br>1800 rpm, NEMA 5-15P<br>plug |  |  |
|----------------------------------------------------------------------------------------------------------------------------------------------|-----------------------------------------------------------------------------------------|--|--|
| Short Form Specification                                                                                                                     |                                                                                         |  |  |
| Item No.                                                                                                                                     |                                                                                         |  |  |
| Cutter Mixer, variable speed (300-3700 RPM), equipped with 7lt/7.4<br>quart stainless steel bowl with clear BPA-free lid, with bowl scraper. |                                                                                         |  |  |

# Construction

- Transparent copolyester bowl
- Microtoothed blades in 420 AISI stainless steel and ergonomic scraper in high resistant composite material to ensure consistent mixing.
- compact design, easy to move and store.
- IPX5 (IP55) flat panel touch-control, watertight panel.
- Main switch ON/OFF on the back of the appliance.
- Asynchronous industrial motor with no brushes for high reliability and quiet functioning, stainless steel motor shaft.
- Food safety assured thanks to BPA-free materials and compliance with NSF standards.
- Product safety in accordance with international and UL standards.
- 1 speed: 1800 rpm.
- Motor power: 1 HP/ 750 Watt.